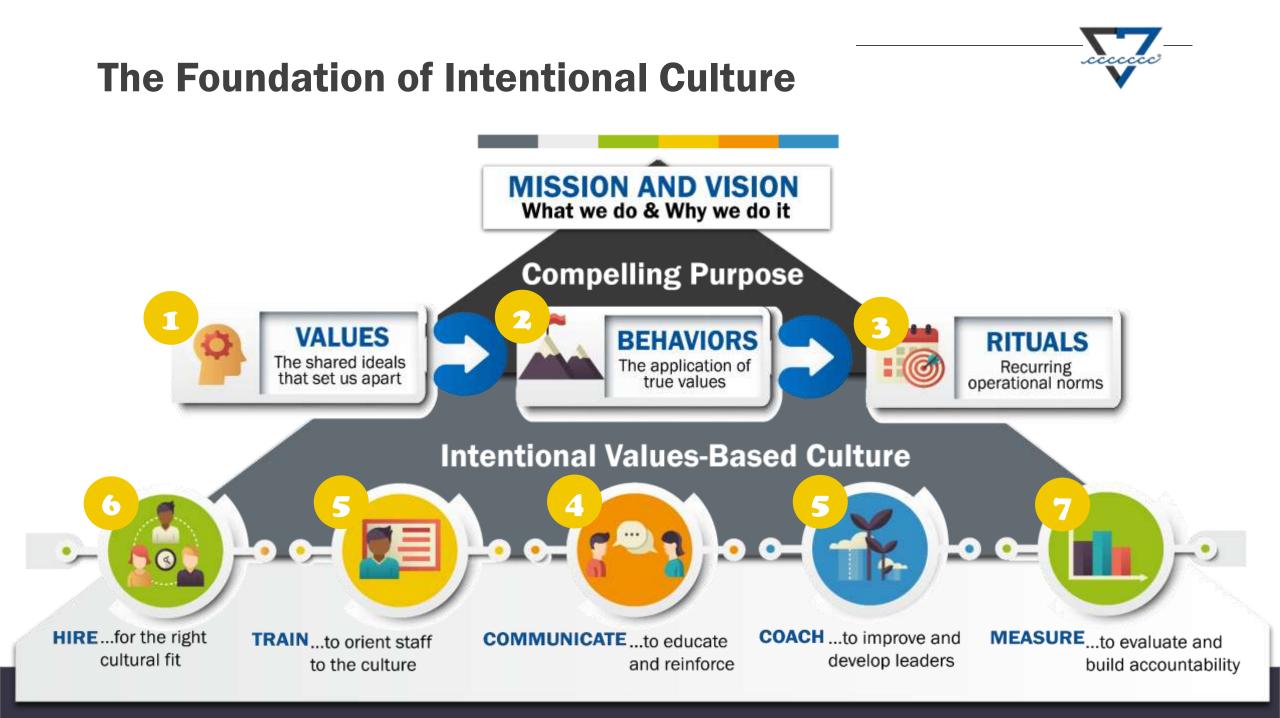

# **The Foundation of Intentional Culture**

1. Collectively brainstorm the values of the organization

cccccc

- 2. Group and refine similar or "like" values
- 3. Categorize as "right-to-play," "core," and "aspirational"
- 4. Vote on to 3-5 values that serve to differentiate the organization
- 5. Draft a brief description of each core value and how it applies